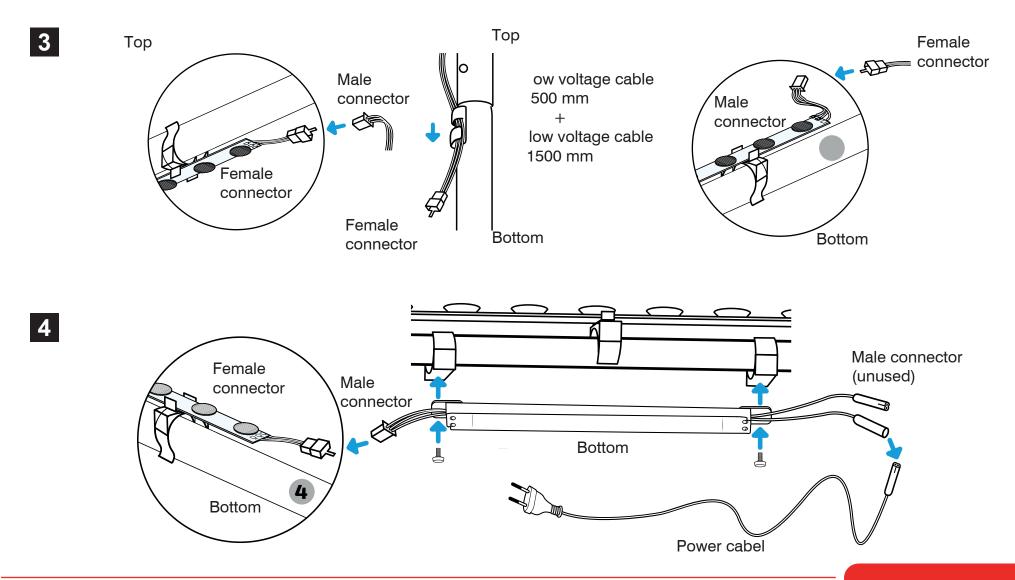

#### **LED strip connection**

**LED lighting:** 18 LED bulbs

960 x 23 mm 6 mounting clips

**Transformer:** AC 110/240V

DC 24V

2 mounting clips

Cable info: 4 cables included => 1 power cable (3m), 3 low voltage cables (1500, 500 and 200 mm)