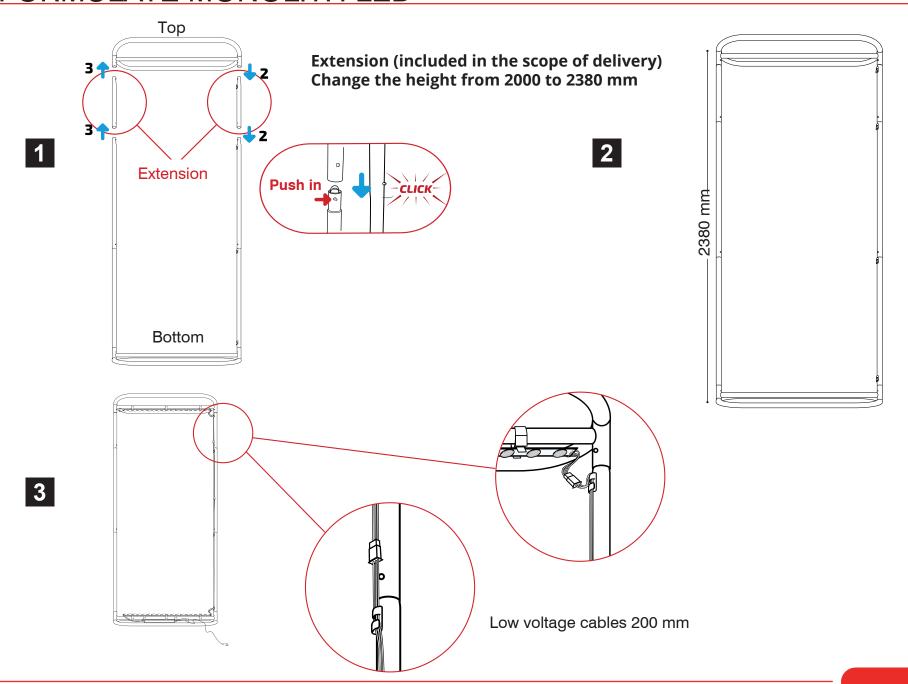

#### **Description**

- · Ability to vary the height from 2 m to 2.38 m
- 380 mm extension included
- Aluminium tubing (Ø 30 mm)
- LED lights, transformator and clips for LED lights included
- · Additional weight at the bottom of the construction
- Transport bag included
- Tension fit zipped fabric graphics

#### **Installation of LED strips**

2

Be careful with the heat of the LED strip lights after use.

#### **LED strip connection**