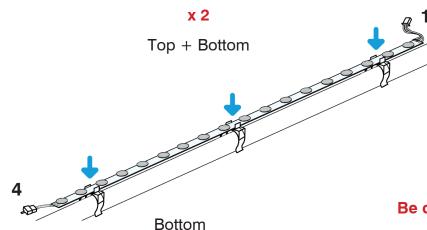

#### **Installation of LED strips**

2

Be careful with the heat of the LED strip lights after use.