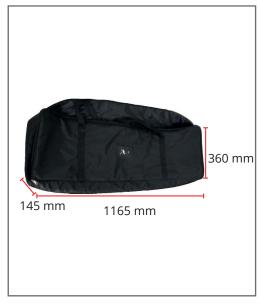

#### Structure

| Code              | Description            | Hardware Dimensions<br>(h x w x d mm) | System<br>Weight | System Weight<br>in bag | Parcel dimensions<br>(h x w x d mm) | Parcel<br>Weight |
|-------------------|------------------------|---------------------------------------|------------------|-------------------------|-------------------------------------|------------------|
| FORM-MON-LED-1100 | Formulate Monolith LED | 2300/2380 x 1100 x 320                | 7,8 kg           | 11 kg                   | 360 x 1170 x 365                    | 12 kg            |