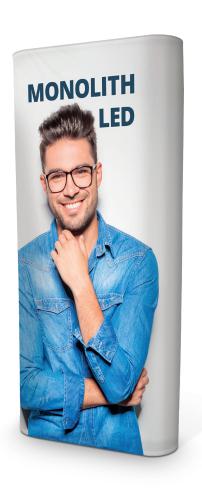

#### **Description**

- · Ability to vary the height from 2 m to 2.38 m
- 380 mm extension included
- Aluminium tubing (Ø 30 mm)
- LED lights, transformator and clips for LED lights included
- · Additional weight at the bottom of the construction
- Transport bag included
- Tension fit zipped fabric graphics

#### Structure

| Code              | Description            | Hardware Dimensions<br>(h x w x d mm) | System<br>Weight | System Weight<br>in bag | Parcel dimensions<br>(h x w x d mm) | Parcel<br>Weight |
|-------------------|------------------------|---------------------------------------|------------------|-------------------------|-------------------------------------|------------------|
| FORM-MON-LED-1100 | Formulate Monolith LED | 2300/2380 x 1100 x 320                | 7,8 kg           | 11 kg                   | 360 x 1170 x 365                    | 12 kg            |