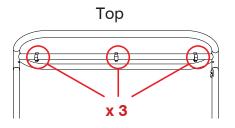

#### **Installation of LED strips**

2

Be careful with the heat of the LED strip lights after use.