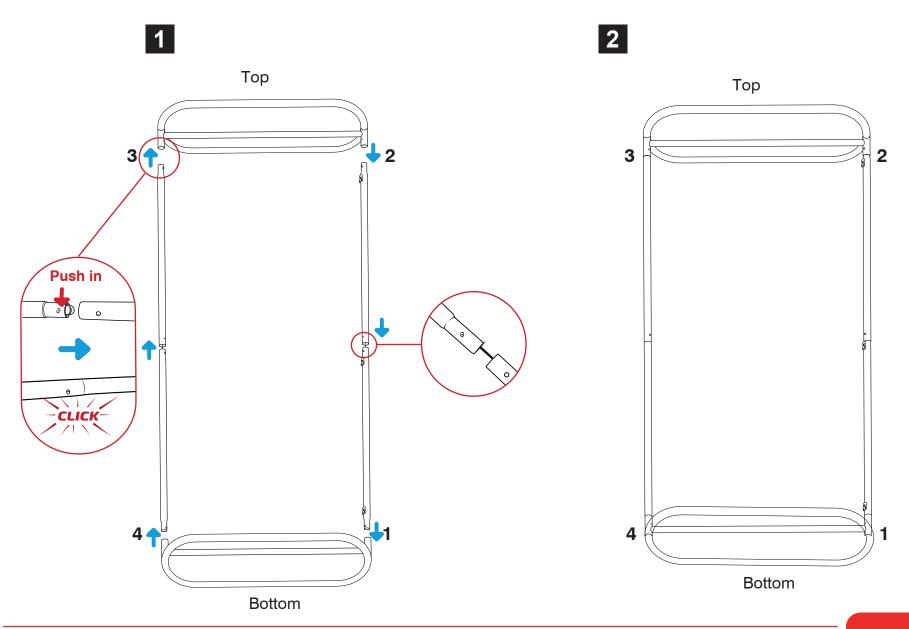

** 18 LED bulbs

960 x 23 mm 6 mounting clips

**Transformer:** AC 110/240V

DC 24V

2 mounting clips

Cable info: 4 cables included => 1 power cable (3m), 3 low voltage cables (1500, 500 and 200 mm)

#### Structure

| Code              | Description            | Hardware Dimensions<br>(h x w x d mm) | System<br>Weight | System Weight<br>in bag | Parcel dimensions<br>(h x w x d mm) | Parcel<br>Weight |
|-------------------|------------------------|---------------------------------------|------------------|-------------------------|-------------------------------------|------------------|
| FORM-MON-LED-1100 | Formulate Monolith LED | 2300/2380 x 1100 x 320                | 7,8 kg           | 11 kg                   | 360 x 1170 x 365                    | 12 kg            |

#### Assembly



#### **Installation of LED strips**









2







Be careful with the heat of the LED strip lights after use.

#### **LED strip connection**