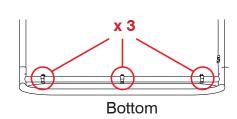

ps

**Transformer:** AC 110/240V

DC 24V

2 mounting clips

Cable info: 4 cables included => 1 power cable (3m), 3 low voltage cables (1500, 500 and 200 mm)

#### Structure

| Code              | Description            | Hardware Dimensions<br>(h x w x d mm) | System<br>Weight | System Weight<br>in bag | Parcel dimensions<br>(h x w x d mm) | Parcel<br>Weight |
|-------------------|------------------------|---------------------------------------|------------------|-------------------------|-------------------------------------|------------------|
| FORM-MON-LED-1100 | Formulate Monolith LED | 2300/2380 x 1100 x 320                | 7,8 kg           | 11 kg                   | 360 x 1170 x 365                    | 12 kg            |

#### Assembly



#### **Installation of LED strips**









2







Be careful with the heat of the LED strip lights after use.

#### **LED strip connection**