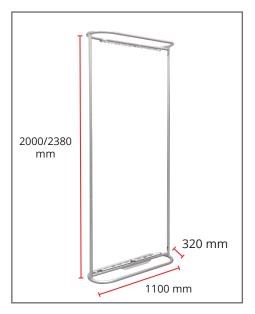

#### Structure

| Code              | Description            | Hardware Dimensions<br>(h x w x d mm) | System<br>Weight | System Weight<br>in bag | Parcel dimensions<br>(h x w x d mm) | Parcel<br>Weight |
|-------------------|------------------------|---------------------------------------|------------------|-------------------------|-------------------------------------|------------------|
| FORM-MON-LED-1100 | Formulate Monolith LED | 2300/2380 x 1100 x 320                | 7,8 kg           | 11 kg                   | 360 x 1170 x 365                    | 12 kg            |