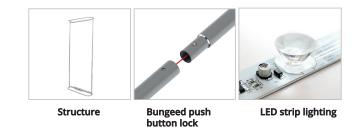

#### **Description**

- · Ability to vary the height from 2 m to 2.38 m
- 380 mm extension included
- Aluminium tubing (Ø 30 mm)
- LED lights, transformator and clips for LED lights included
- · Additional weight at the bottom of the construction
- Transport bag included
- Tension fit zipped fabric graphics

**LED lighting:** 18 LED bulbs

960 x 23 mm 6 mounting clips

**Transformer:** AC 110/240V

DC 24V

2 mounting clips

Cable info: 4 cables included => 1 power cable (3m), 3 low voltage cables (1500, 500 and 200 mm)