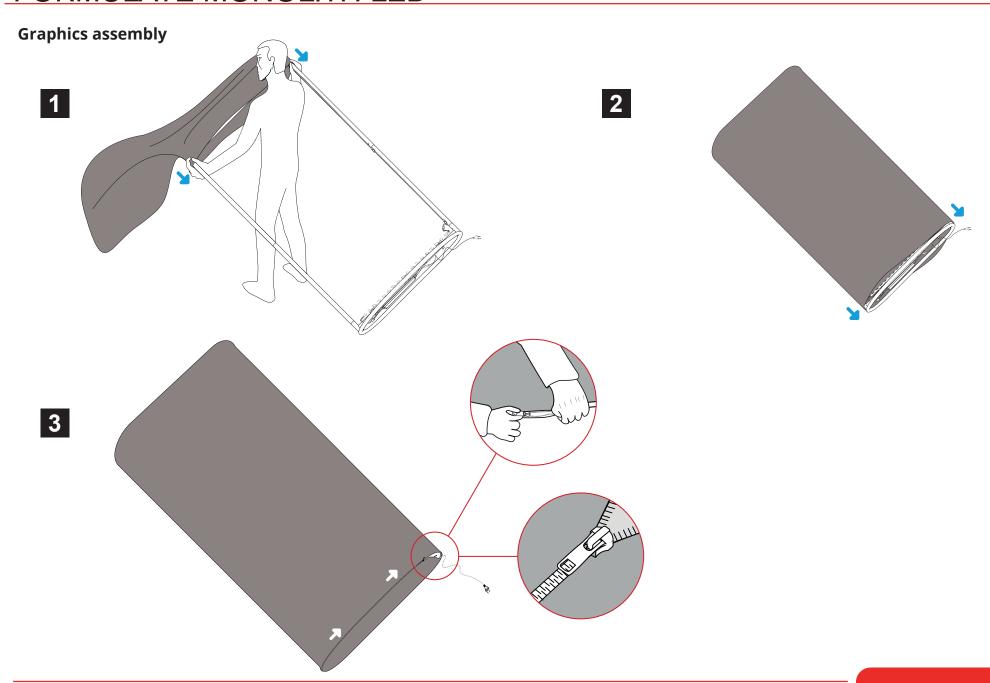

(3m), 3 low voltage cables (1500, 500 and 200 mm)

#### Structure

| Code              | Description            | Hardware Dimensions<br>(h x w x d mm) | System<br>Weight | System Weight<br>in bag | Parcel dimensions<br>(h x w x d mm) | Parcel<br>Weight |
|-------------------|------------------------|---------------------------------------|------------------|-------------------------|-------------------------------------|------------------|
| FORM-MON-LED-1100 | Formulate Monolith LED | 2300/2380 x 1100 x 320                | 7,8 kg           | 11 kg                   | 360 x 1170 x 365                    | 12 kg            |

#### Assembly



#### **Installation of LED strips**









2







Be careful with the heat of the LED strip lights after use.

#### **LED strip connection**