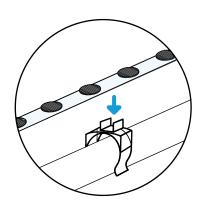

#### **Installation of LED strips**

2

Be careful with the heat of the LED strip lights after use.